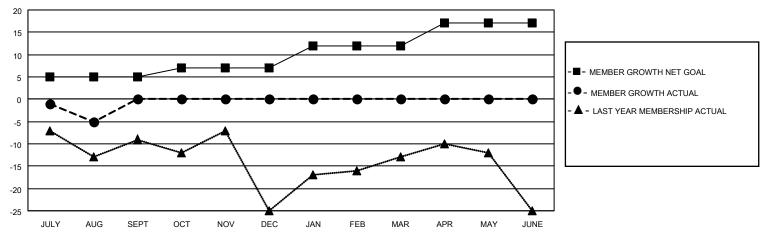

## District 40 N

Results as of: 8/31/2023

| Clubs                 |               |           |               | Members               |                       |                         |                                                    |
|-----------------------|---------------|-----------|---------------|-----------------------|-----------------------|-------------------------|----------------------------------------------------|
| RESULTS FOR 2023-2024 |               |           |               | RESULTS FOR 2023-2024 |                       |                         |                                                    |
| QUARTER               | NEW CLUB GOAL | NEW CLUBS | DROPPED CLUBS | QUARTER MEMB          | ER GROWTH NET<br>GOAL | MEMBER GROWTH<br>ACTUAL | DROPPED<br>MEMBERS ACTUAL<br>(including transfers) |
| JULY/AUG/SEPT         | 1             | 0         | 0             | JULY/AUG/SEPT         | 5                     | 14                      | 17                                                 |
| OCT/NOV/DEC           | 0             | 0         | 0             | OCT/NOV/DEC           | 2                     | 0                       | 0                                                  |
| JAN/FEB/MAR           | 0             | 0         | 0             | JAN/FEB/MAR           | 5                     | 0                       | 0                                                  |
| APR/MAY/JUNE          | 0             | 0         | 0             | APR/MAY/JUNE          | 5                     | 0                       | 0                                                  |

#### GOALS AND ACTUAL MEMBERS CUMULATIVE

| DROPPED CLUBS: 0 |    | 7 CLUBS OF 23 ADDED 1 OR<br>MORE NEW MEMBERS | GENDER DISTRIBUTION       |              |  |
|------------------|----|----------------------------------------------|---------------------------|--------------|--|
|                  |    | MORE NEW MEMBERS                             | MALE                      | 237 (53.50%) |  |
|                  |    |                                              | FEMALE                    | 206 (46.50%) |  |
| DROPPED MEMBERS  |    |                                              | NON BINARY                | 0 (0.00%)    |  |
|                  |    |                                              | PREFER NOT TO ANSWER      | 0 (0.00%)    |  |
| DECEASED         | 1  |                                              |                           |              |  |
| CLUB CANCELLED   | 0  | CLICK HERE FOR CUMULATIVE                    | TOTAL FAMILY UNIT MEMBERS | 122          |  |
| OTHER            | 16 | MEMBERSHIP DATA                              |                           |              |  |
| TOTAL            | 17 |                                              | FAMILY MEMBERS PAYING HAI | F DUES 62    |  |
|                  |    |                                              |                           |              |  |